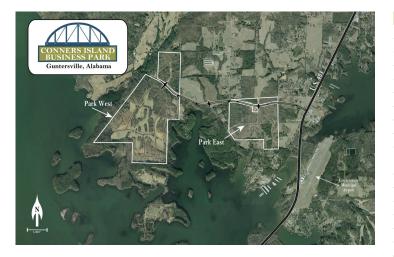

#### **Conners Island Business Park**

City: Guntersville ntersville County: Marshall Micropolitan Area: Albertville

| General Site Data          |                  |
|----------------------------|------------------|
| Total Acres                | 428              |
| Available Acres            | 426              |
| Additional Available       | Yes              |
| Largest Tract              | 221              |
| Smallest Tract             | 4                |
| Protective Covenants       | Yes              |
| Phase 1 Environmental      | Yes              |
| Preliminary Geotechnical:  | Yes              |
| Topography                 | Slight Rolling   |
| Preliminary Wetlands       | Yes              |
| Assessment:                |                  |
| Ecological Review:         | Yes              |
| Cultural Resources Review: | Yes              |
| Zoning                     | Light Industrial |
| Previous Use               | Agriculture      |
| Previous Use Description   | Farmland         |
|                            |                  |

#### Site Id: 2534

Street Address Bakers Chapel Rd and Conners Island Rd

| Nearest City                   | Guntersville   |
|--------------------------------|----------------|
| Within City Limits             | Yes            |
| Zip Code                       | 35976          |
| Latitude                       | 34.4103        |
| Longitude                      | -86.2950       |
| Located in Industrial Park     | Yes            |
| Park Name                      | Conners Island |
| Within Enterprise Zone         | No             |
| Within Favored Geographic Area | No             |
| Within Renewal Community       | No             |

#### **Conners Island Business Park**

ntersville County: Marshall Micropolitan Area: Albertville City: Guntersville

General Comments
Strategically located in the heart of the North Alabama technology corridor on 69,000-acre Lake Guntersville, this unique development offers a natural setting guaranteed to lift your business to new heights.