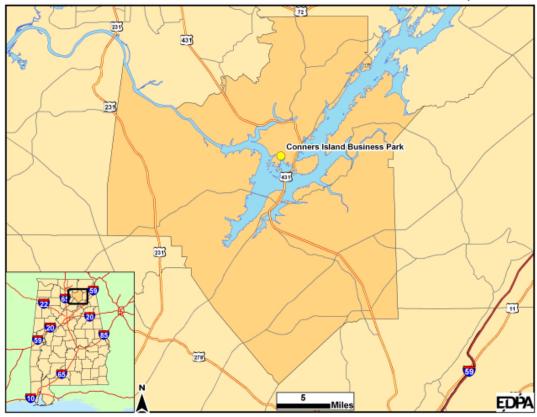

#### **Conners Island Business Park**

City: Guntersville ntersville County: Marshall Micropolitan Area: Albertville

| General Site Data          |                  |
|----------------------------|------------------|
| Total Acres                | 428              |
| Available Acres            | 426              |
| Additional Available       | Yes              |
| Largest Tract              | 221              |
| Smallest Tract             | 4                |
| Protective Covenants       | Yes              |
| Phase 1 Environmental      | Yes              |
| Preliminary Geotechnical:  | Yes              |
| Topography                 | Slight Rolling   |
| Preliminary Wetlands       | Yes              |
| Assessment:                |                  |
| Ecological Review:         | Yes              |
| Cultural Resources Review: | Yes              |
| Zoning                     | Light Industrial |
| Previous Use               | Agriculture      |
| Previous Use Description   | Farmland         |
|                            |                  |

#### Site Id: 2534

Street Address Bakers Chapel Rd and Conners Island Rd

| Nearest City                   | Guntersville   |
|--------------------------------|----------------|
| Within City Limits             | Yes            |
| Zip Code                       | 35976          |
| Latitude                       | 34.4103        |
| Longitude                      | -86.2950       |
| Located in Industrial Park     | Yes            |
| Park Name                      | Conners Island |
| Within Enterprise Zone         | No             |
| Within Favored Geographic Area | No             |
| Within Renewal Community       | No             |

#### **Conners Island Business Park**

ntersville County: Marshall Micropolitan Area: Albertville City: Guntersville

General Comments
Strategically located in the heart of the North Alabama technology corridor on 69,000-acre Lake Guntersville, this unique development offers a natural setting guaranteed to lift your business to new heights.