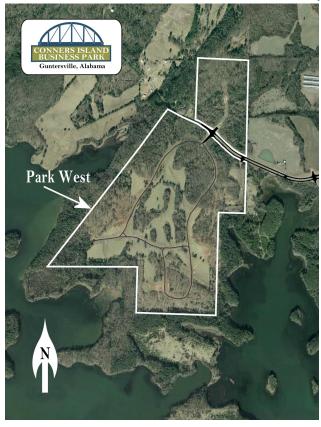

#### **Conners Island Business Park**

City: Guntersville ntersville County: Marshall Micropolitan Area: Albertville

| General Site Data          |                  |
|----------------------------|------------------|
| Total Acres                | 428              |
| Available Acres            | 426              |
| Additional Available       | Yes              |
| Largest Tract              | 221              |
| Smallest Tract             | 4                |
| Protective Covenants       | Yes              |
| Phase 1 Environmental      | Yes              |
| Preliminary Geotechnical:  | Yes              |
| Topography                 | Slight Rolling   |
| Preliminary Wetlands       | Yes              |
| Assessment:                |                  |
| Ecological Review:         | Yes              |
| Cultural Resources Review: | Yes              |
| Zoning                     | Light Industrial |
| Previous Use               | Agriculture      |
| Previous Use Description   | Farmland         |
|                            |                  |

#### Site Id: 2534

Street Address Bakers Chapel Rd and Conners Island Rd

| Nearest City                   | Guntersville   |
|--------------------------------|----------------|
| Within City Limits             | Yes            |
| Zip Code                       | 35976          |
| Latitude                       | 34.4103        |
| Longitude                      | -86.2950       |
| Located in Industrial Park     | Yes            |
| Park Name                      | Conners Island |
| Within Enterprise Zone         | No             |
| Within Favored Geographic Area | No             |
| Within Renewal Community       | No             |

#### **Conners Island Business Park**

ntersville County: Marshall Micropolitan Area: Albertville City: Guntersville

General Comments
Strategically located in the heart of the North Alabama technology corridor on 69,000-acre Lake Guntersville, this unique development offers a natural setting guaranteed to lift your business to new heights.