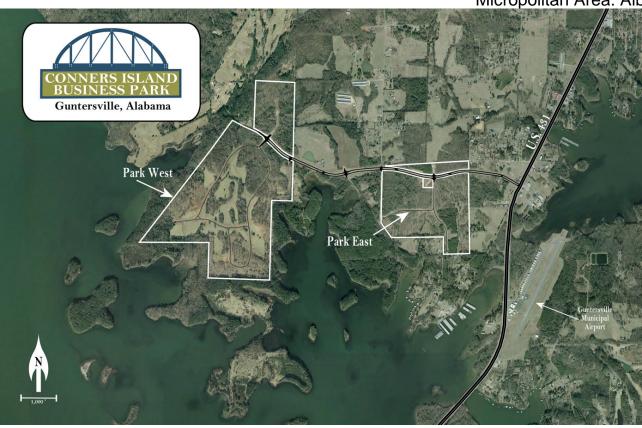

#### **Conners Island Business Park**

City: Guntersville ntersville County: Marshall Micropolitan Area: Albertville

| General Site Data          |                  |
|----------------------------|------------------|
| Total Acres                | 428              |
| Available Acres            | 426              |
| Additional Available       | Yes              |
| Largest Tract              | 221              |
| Smallest Tract             | 4                |
| Protective Covenants       | Yes              |
| Phase 1 Environmental      | Yes              |
| Preliminary Geotechnical:  | Yes              |
| Topography                 | Slight Rolling   |
| Preliminary Wetlands       | Yes              |
| Assessment:                |                  |
| Ecological Review:         | Yes              |
| Cultural Resources Review: | Yes              |
| Zoning                     | Light Industrial |
| Previous Use               | Agriculture      |
| Previous Use Description   | Farmland         |
|                            |                  |

#### Site Id: 2534

Street Address Bakers Chapel Rd and Conners Island Rd

| Nearest City                   | Guntersville   |
|--------------------------------|----------------|
| Within City Limits             | Yes            |
| Zip Code                       | 35976          |
| Latitude                       | 34.4103        |
| Longitude                      | -86.2950       |
| Located in Industrial Park     | Yes            |
| Park Name                      | Conners Island |
| Within Enterprise Zone         | No             |
| Within Favored Geographic Area | No             |
| Within Renewal Community       | No             |

#### **Conners Island Business Park**

ntersville County: Marshall Micropolitan Area: Albertville City: Guntersville

General Comments
Strategically located in the heart of the North Alabama technology corridor on 69,000-acre Lake Guntersville, this unique development offers a natural setting guaranteed to lift your business to new heights.