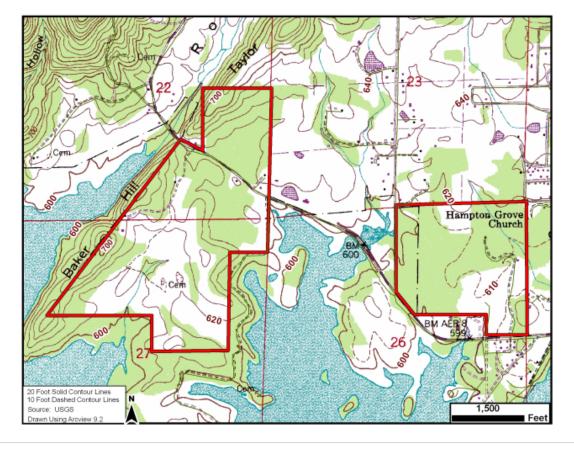

#### **Conners Island Business Park**

City: Guntersville ntersville County: Marshall Micropolitan Area: Albertville

| General Site Data          |                  |
|----------------------------|------------------|
| Total Acres                | 428              |
| Available Acres            | 426              |
| Additional Available       | Yes              |
| Largest Tract              | 221              |
| Smallest Tract             | 4                |
| Protective Covenants       | Yes              |
| Phase 1 Environmental      | Yes              |
| Preliminary Geotechnical:  | Yes              |
| Topography                 | Slight Rolling   |
| Preliminary Wetlands       | Yes              |
| Assessment:                |                  |
| Ecological Review:         | Yes              |
| Cultural Resources Review: | Yes              |
| Zoning                     | Light Industrial |
| Previous Use               | Agriculture      |
| Previous Use Description   | Farmland         |
|                            |                  |

#### Site Id: 2534

Street Address Bakers Chapel Rd and Conners Island Rd

| Nearest City                   | Guntersville   |
|--------------------------------|----------------|
| Within City Limits             | Yes            |
| Zip Code                       | 35976          |
| Latitude                       | 34.4103        |
| Longitude                      | -86.2950       |
| Located in Industrial Park     | Yes            |
| Park Name                      | Conners Island |
| Within Enterprise Zone         | No             |
| Within Favored Geographic Area | No             |
| Within Renewal Community       | No             |