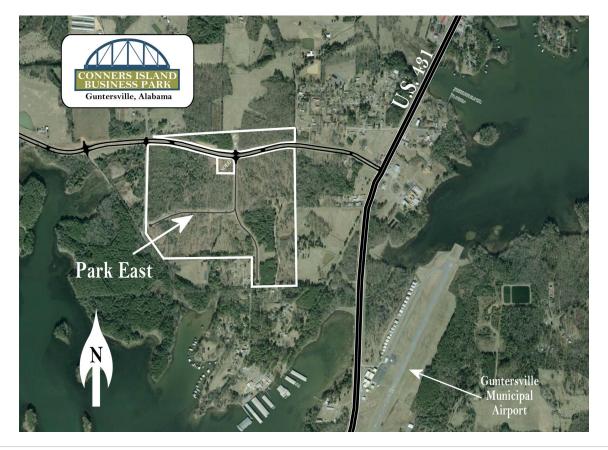

#### **Conners Island Business Park**

City: Guntersville ntersville County: Marshall Micropolitan Area: Albertville

| General Site Data          |                  |
|----------------------------|------------------|
| Total Acres                | 428              |
| Available Acres            | 426              |
| Additional Available       | Yes              |
| Largest Tract              | 221              |
| Smallest Tract             | 4                |
| Protective Covenants       | Yes              |
| Phase 1 Environmental      | Yes              |
| Preliminary Geotechnical:  | Yes              |
| Topography                 | Slight Rolling   |
| Preliminary Wetlands       | Yes              |
| Assessment:                |                  |
| Ecological Review:         | Yes              |
| Cultural Resources Review: | Yes              |
| Zoning                     | Light Industrial |
| Previous Use               | Agriculture      |
| Previous Use Description   | Farmland         |
|                            |                  |

#### Site Id: 2534

Street Address Bakers Chapel Rd and Conners Island Rd

| Nearest City                   | Guntersville   |
|--------------------------------|----------------|
| Within City Limits             | Yes            |
| Zip Code                       | 35976          |
| Latitude                       | 34.4103        |
| Longitude                      | -86.2950       |
| Located in Industrial Park     | Yes            |
| Park Name                      | Conners Island |
| Within Enterprise Zone         | No             |
| Within Favored Geographic Area | No             |
| Within Renewal Community       | No             |

#### **Conners Island Business Park**

ntersville County: Marshall Micropolitan Area: Albertville City: Guntersville

General Comments
Strategically located in the heart of the North Alabama technology corridor on 69,000-acre Lake Guntersville, this unique development offers a natural setting guaranteed to lift your business to new heights.